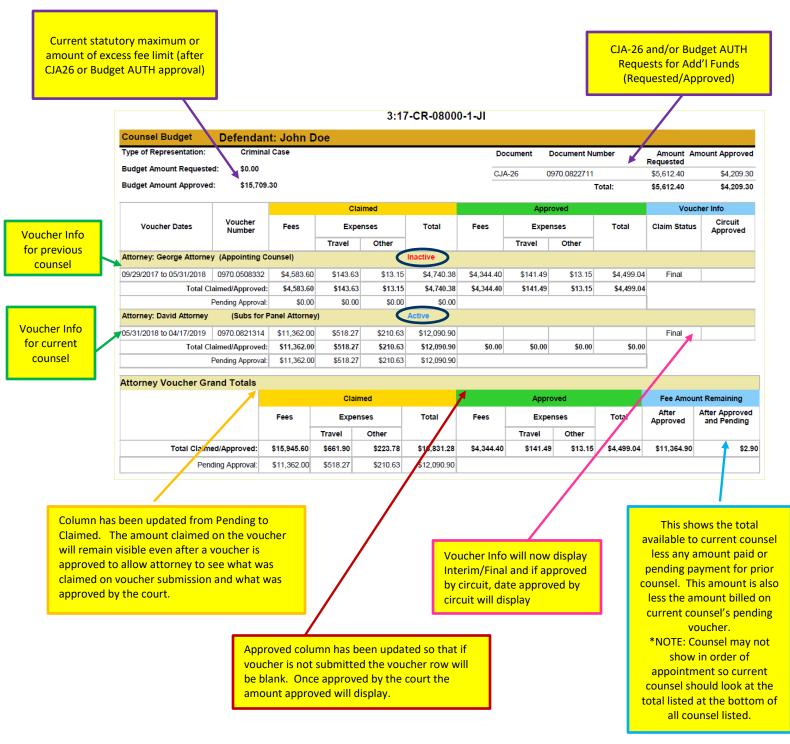

# **Defendant Detail Budget Report-Attorney**

This report reflects the total amount authorized for this representation, any excess payment allowed, the vouchers submitted against those authorizations, and the remaining balances.

The report provides the information in two sections: attorney appointments and authorized experts and other services.

# Defendant Detail Budget Report-Attorney (cont'd)

The service provider section has been similarly updated.

|                                                      | Voucher<br>Number | Claimed    |            |            |            | Approved    |            |         |            | Voucher Info      |                           |
|------------------------------------------------------|-------------------|------------|------------|------------|------------|-------------|------------|---------|------------|-------------------|---------------------------|
| Voucher Dates                                        |                   | Fees       | Expenses   |            | Total      | Fees        | Expenses   |         | Total      | Claim Status      | Circuit<br>Approved       |
|                                                      |                   |            | Travel     | Other      |            |             | Travel     | Other   |            |                   |                           |
| Authorization Number: 0970.0662475                   |                   | Amount     | Requested: | \$8,250.00 | Amount     | Authorized: | \$7,500.00 |         |            | Attorney: Day     | vid Attorney              |
| pecialty: Investigator<br>/endor: Susie Privateye () | Investigator)     |            |            |            |            |             |            |         |            |                   |                           |
| 07/02/2018 to 01/18/2019                             | 0970.0672569      | \$5,467.50 | \$506.88   | \$31.06    | \$6,005.44 | \$5,385.00  | \$506.88   | \$31.06 | \$5,922.94 | Interim 1         |                           |
| 2/10/2019 to 02/22/2019                              | 0970.0799600      | \$367.50   | \$0.00     | \$0.00     | \$367.50   | \$360.00    | \$0.00     | \$0.00  | \$360.00   | Interim 2         |                           |
| )3/04/2019 to 03/26/2019                             | 0970.0809955      | \$1,470.00 | \$83.52    | \$0.80     | \$1,554.32 | \$1,252.50  | \$83.52    | \$0.80  | \$1,336.82 | Interim 3         |                           |
| Total Claimed/Approved:                              |                   | \$7,305.00 | \$590.40   | \$31.86    | \$7,927.26 | \$6,997.50  | \$590.40   | \$31.86 | \$7,619.76 |                   |                           |
|                                                      | Pending Approval: | \$0.00     | \$0.00     | \$0.00     | \$0.00     |             |            |         |            |                   |                           |
| Authorization Number: 09                             | 70.0662475        |            |            | А          | UTHORIZAT  |             | LS         |         |            | Attorney: Day     | id Attorney               |
| Specialty: Investigator                              |                   | Amount     | Requested: | \$8,250.00 | Amount     | Authorized: | \$7,500.00 |         |            |                   |                           |
|                                                      |                   |            | Clai       | med        |            |             | Аррг       | roved   |            | Fee Amoun         | t Remaining               |
|                                                      |                   | Fees       | Expe       | nses       | Total      | Fees        | Expe       | nses    | Total      | After<br>Approved | After Pendi<br>and Approv |
|                                                      |                   |            | Travel     | Other      |            |             | Travel     | Other   |            |                   | ana Approv                |
| Total Cla                                            | imed/Approved:    | \$7,305.00 | \$590.40   | \$31.86    | \$7,927.26 | \$6,997.50  | \$590.40   | \$31.86 | \$7,619.76 | \$502.50          | \$502                     |
|                                                      | ending Approval:  | \$0.00     | \$0.00     | \$0.00     | \$0.00     |             |            |         |            |                   |                           |